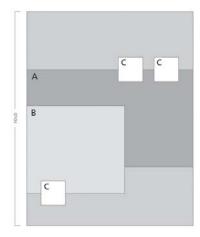

## Paper Dimensions

- A 2½" × 4¼"
- B 21/4" × 21/2"
- C 5/8" × 5/8" (3)

## Instructions

- 1 Using a  $5\frac{1}{2}$ "  $\times$  4 $\frac{1}{4}$ " card with the fold on the left side as your base, attach piece A to the card front, placing it  $1\frac{1}{2}$ " from the top, keeping the side edges flush.
- 2 Attach piece B to the card front, placing it 1" from the bottom, keeping the left edges flush.
- 3 Attach one piece C to the card front, placing it %" from the bottom and ¼" from the left edge.
- 4 Attach the remaining pieces C to the card front, placing them 1¼" from the top, 3%" from the right edge, and ½" from each other.
- 5 Embellish as desired.