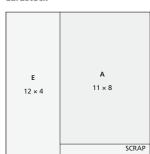

#### Right Page Dimensions

E 12" × 4"

F 5" × 10"

G 2" × 12"

 $H 5" \times 7" (2)$ 

| С      |       |
|--------|-------|
| 2 × 12 |       |
| G      |       |
| 2 × 12 |       |
|        |       |
|        |       |
|        |       |
|        |       |
|        |       |
|        |       |
|        |       |
|        | SCRAP |