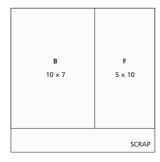

## Left Page Dimensions

A 11" × 8"

B 10" × 7"

C 2" × 12"

D 7" × 5"

#### Cut the papers as shown, being sure to label each piece on the back. Attach the pieces as outlined in the pattern and step-by-step instructions.

**B&T Duos® Paper** 

Cardstock\*

Cardstock\*

Cardstock