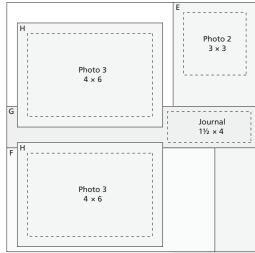

#### Right Page Dimensions

E 12" × 4"

F 5" × 10"

G 2" × 12"

 $H 5" \times 7" (2)$ 

#### Photo Suggestions

1 6" × 4"

2 3" × 3" (4)

3 4" × 6" (2)

#### Suggested Journaling

1 1½" × 4"

#### RIGHT

- 1 Using one 12" × 12" cardstock as your base, attach piece E to the right side of the page, keeping the edges flush.
- 2 Attach piece F to the bottom left corner of the page, keeping the edges flush.
- **3** Attach piece G across the center of the page, placing it 5" from the top of the page, keeping the side edges flush.
- 4 Attach one piece H to the top of the page, placing it 1" from the top and  $\frac{1}{2}$ " from the left edge. Attach remaining piece H to the bottom of the page, placing it  $\frac{1}{4}$ " from the bottom and  $\frac{1}{2}$ " from the left edge.
- **5** Attach the specified photos (photos 2-3) to the appropriate areas, centering them on the mats.