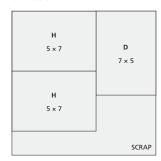

#### Right Page Dimensions

E 12" × 4"

F 5" × 10"

G 2" × 12"

 $H 5" \times 7" (2)$ 

#### RIGHT

- 1 Using one 12" × 12" cardstock as your base, attach piece E to the right side of the page, keeping the edges flush.
- 2 Attach piece F to the bottom left corner of the page, keeping the edges flush.
- **3** Attach piece G across the center of the page, placing it 5" from the top of the page, keeping the side edges flush.
- 4 Attach one piece H to the top of the page, placing it 1" from the top and  $\frac{1}{2}$ " from the left edge. Attach remaining piece H to the bottom of the page, placing it  $\frac{1}{4}$ " from the bottom and  $\frac{1}{2}$ " from the left edge.
- **5** Attach the specified photos (photos 2-3) to the appropriate areas, centering them on the mats.