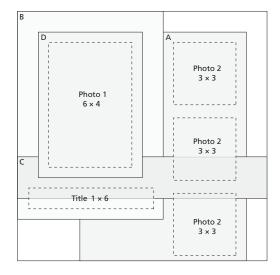

## Left Page Dimensions

A 11" × 8"

B 10" × 7"

C 2" × 12"

D 7" × 5"

#### Photo Suggestions

1 6" × 4"

2 3" × 3" (4)

3 4" × 6" (2)

#### Suggested Title

1 1" × 6"

#### Suggested Journaling

1 1½" × 4"

#### LEFT

- 1 Using one 12" × 12" cardstock as your base, attach piece A to the page, placing it 1" from the right edge, keeping the bottom edges flush.
- 2 Attach piece B to the top left corner of the page, keeping the edges flush.
- **3** Attach piece C across the page, placing it 3" from the bottom, keeping the side edges flush.
- **4** Attach piece D, placing it 1" from the top and left edges of the page.
- **5** Attach the specified photos (photos 1-2) to the appropriate areas, centering them on the mats.