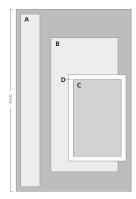

## Paper Dimensions

- A 4½" × ½"
- B 3½" × 1¾"
- C 2" × 11/4"
- D 21/4" × 11/2"

## Instructions

- 1 Using a  $4\frac{3}{4}$ " × 3" card with the fold on the left side as your base, attach piece A to the card front, placing it  $\frac{1}{8}$ " from the top and left edge.
- Attach piece B to the card front, placing it  $\frac{1}{2}$ " from the bottom and  $\frac{3}{8}$ " from the right edge.
- 3 Attach piece C to the center of piece D.
- 4 Attach piece D to the card front, placing it 3/4" from the bottom and 1/8" from the right edge.
- 5 Embellish as desired.